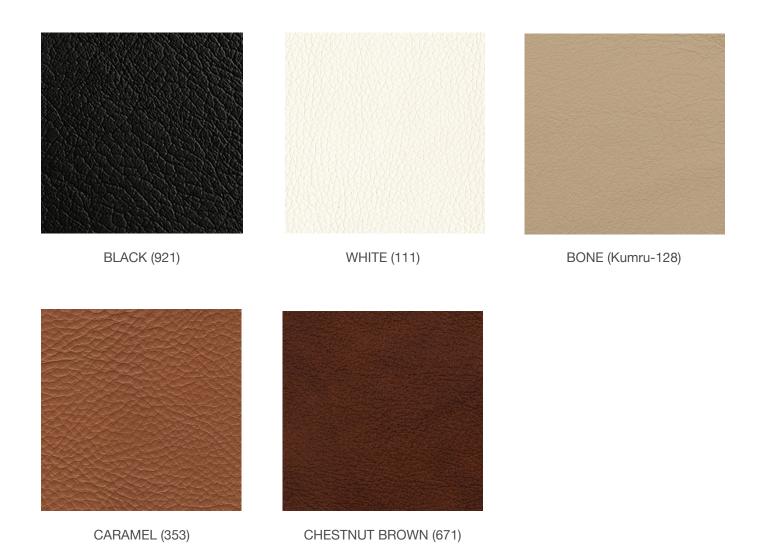

<sup>\*</sup> Swatches shown are a representation of colour only and may not match actual material.

Leather is a natural material which is permeable to air and moisture; it is supple and soft, warm, flexible and durable – its characteristic comfort properties have been appreciated since time immemorial. With its fine, slightly tinted lacquer finish, genuine leather is flameresistant, lightfast, oil-resistant and waterrepellent. It complies with today's most stringent standards. The exquisite beauty and true naturalness of genuine leather is easy to clean and care for and it retains its original beauty for a very long time.